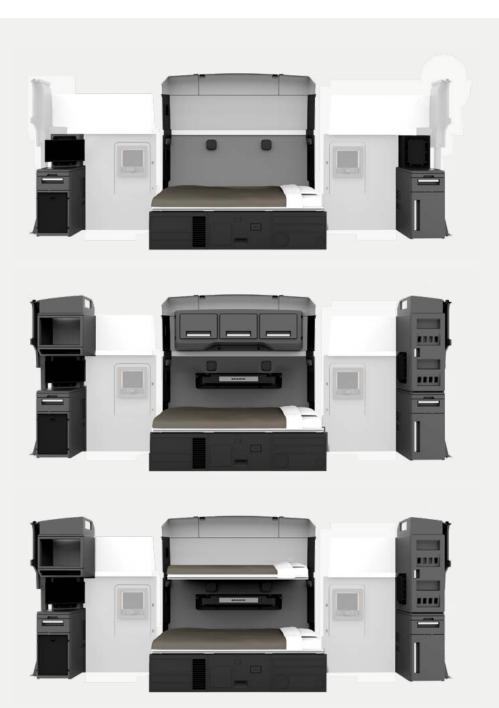

## **Bunks and Storage**

Single Bunk with lower storage

Single Bunk with full storage

Double Bunk with full storage

ANTHEM 70" SLEEPER | MACK. | ANTHEM 70" SLEEPER

©2023 Mack Trucks, Inc. All rights reserved. Mack, Mack and the Bulldog design, Bulldog and all other marks contained herein are registered trademarks of Mack Trucks, Inc. and/or Mack Trucks, Inc. affiliated companies. All other marks contained herein are the property of their respective owners.