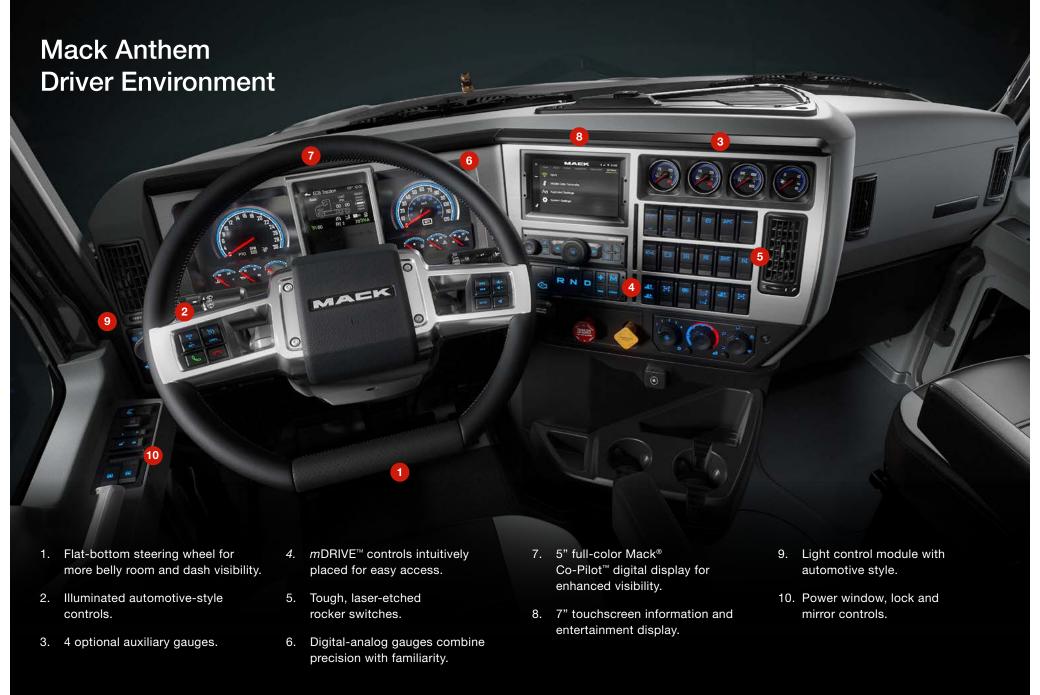

# **Interior Trim Options**

Anthem 70" Sleeper









ANTHEM 70" SLEEPER | MACK. | ANTHEM 70" SLEEPER

## Customize the interior of your Anthem 70" Sleeper.

#### **Comfort Trim**







Gunmetal dash and door accents



Charcoal map pocket with Charcoal door insert

#### **Preferred Trim**



Steel Gray interior trim



Satin Aluminum dash and door accents



Charcoal map pocket with Charcoal door insert

#### Elite Trim



Steel Gray interior trim



Woodgrain dash and door trim



Charcoal map pocket with Dark Saddle door insert

### Gold Comfort Package

Elevate your Anthem to the highest level of comfort.

Gold bulldog hood ornament available exclusively with selection of the Gold Comfort Package which features the following options:

- → Elite Trim
- → Ultraleather seats
- → Mack MP engine
- → mDrive<sup>™</sup> transmission





ANTH